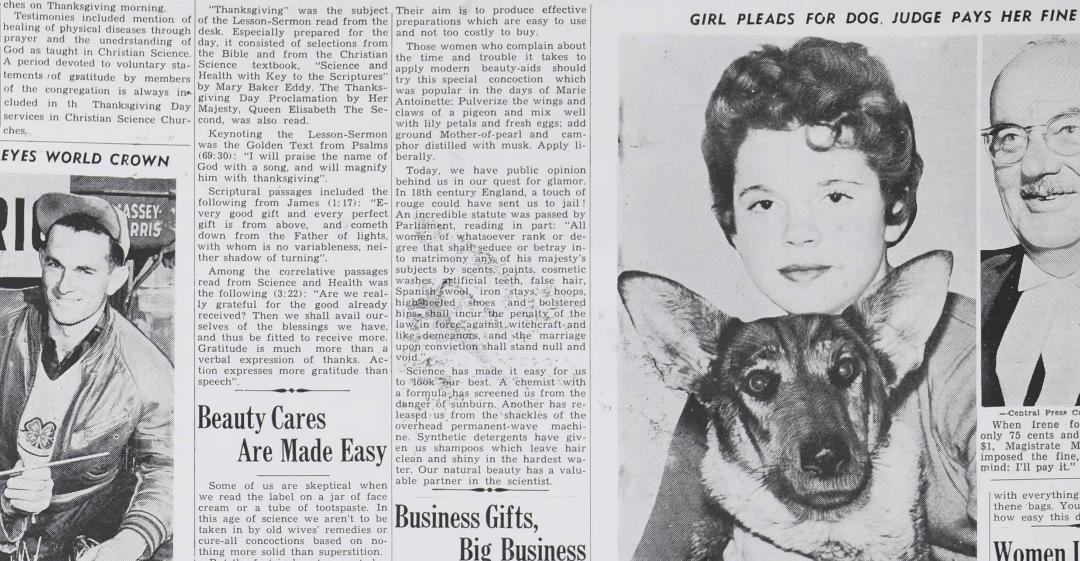

for Contest ending October 6, 1956.

LAST CHANCE TO ENTER BRADING'S CONTEST FINAL CONTEST CLOSES OCTOBER 20TH

WITHOUT BOTTLE CAPS ... 1st. Prize: \$350.00 Scholar-

SAVE BRADING'S BOTTLE CAPS

Irene Pysanczn went to court, was fined, but came away saying the judge was a very kind man. The reason is: he paid her fine. She appeared in Toronto magistrates' court to save the life of her dog, Zena, a German shepherd, who had bitten a man and a boy. The judge threw out the case presented by the man, but imposed the \$1 fine in the case of the boy. If Irene had not pleaded for her dog, it might have been destroyed, but as it was, the man who appeared against the dog drove her and the dog home.