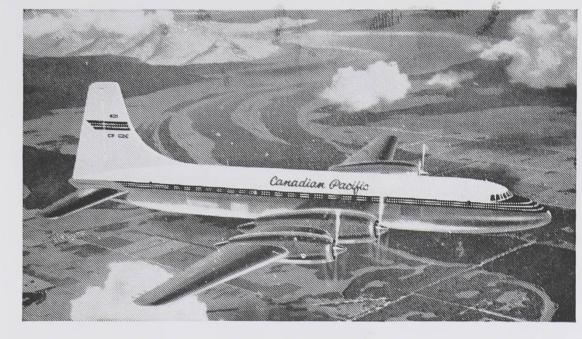

high fashion treatment to make

it even more glamorous. Creamy

beige pearlized kidskin takes a

duce the desire to hedge against Above is an artist's conception of Canadian Pacific Airlines' Bristol Britannia, the largest and fastest commen cial aircraft in the world, which will go into operation on C.P.A.L. trans-Pacific and trans-Polar routes in 1957. Canadian Pacific Airlines has purchased five giant model 310 Britannias, with an option for an additional five, for delivery next year. Capable of carrying 100 passengers, the new 400-mile-an-hour aircraft are powered by four Bristol Proteus 755 turboprop engines with the equivalent of 4,150 horsepower each. Fully loaded, the aircraft weigh 170,000 lbs