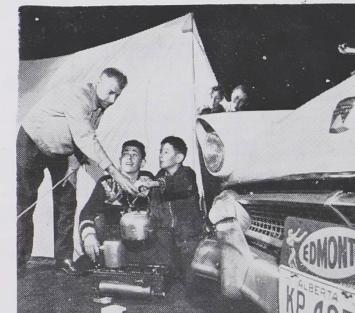

DROVE 3,000 MILES TO WORLD SERIES

Sgt. Arthur Little, left, of the RCAF base in Cold Lake, Alta. camped with his family in a parking lot next to Ebbets Field in Brooklyn, N.Y., after driving 3,000 miles to see the world series. His two sons are shown helping him with camping chores while his wife, Jessie (background, right) and daughter, Mary 13, look out of tent. Little got a 30-day leave Sept. 29 and immediately started out for Ebbets Field to see his Beloved Bums lose the