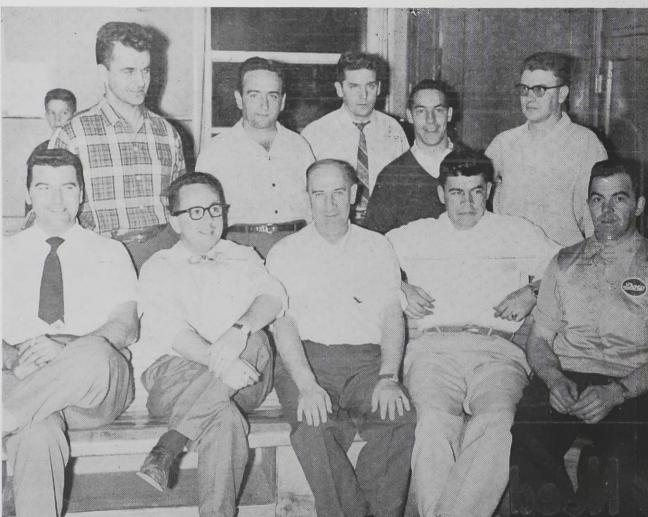

Members of the Drummondville Golf & Curling Club photographed after having been awarded trophies captured through the season in different competitions held here. Front row, l. to r., Yvon Pepin, R. L. Guilmette, Jim Innes, champion of the Club, Jos. Mercure; back, Jean Fortin, Cleo Amirault, Tom Hilliard, Jim Matthews and Gerry Lemay.