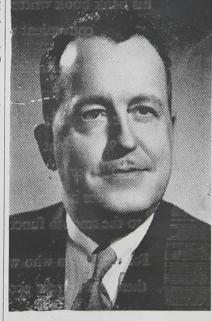

Members of the Drummondville Golf & Curling Club photographed after having been awarded trophies captured through the season in different competitions held here. Front row, l. to r., Yvon Pepin, R. L. Guilmette, Jim Innes, champion of the Club, Jos. Mercure; back, Jean Fortin, Cleo Amirault, Tom Hilliard, Jim Matthews and Gerry Lemay.