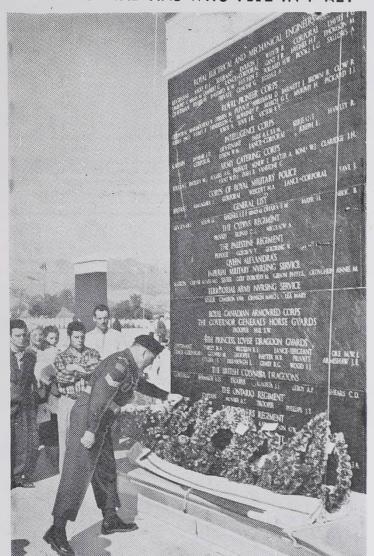

over \$500 millions annually. The

industry employs over 25,000 work-

ers and embraces literally hund-

day morning. And according to the

HONOR CANAD'ANS WHO FELL IN ITALY

Sgt. Bernie McMahon of Edmonton, Alta., places a wreath on the new memorial at Cassino. Italy honoring the 4,068 officers and men of the Commonwealth forces who died in the assault on a means of increasing official gold the monastery in World War II. Dedication of the memorial, consisting of large granite slabs, was attended by Canadians now stationed in Soest, Germany.